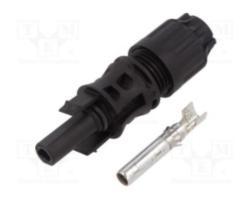

## MC4 series connector for distribution box socket.

Product code: Inne.MC4.Staubli.wtyczka.gniazdo

CONNECTOR MC4 FOR DISTRIBUTION BOXES 1000V DC + - MC4 connectors are used in photovoltaic installations to connect cables on the DC side.

## **Product description**

CONNECTOR MC4 FOR DISTRIBUTION BOXES 1000V DC + - MC4 connectors are used in photovoltaic installations to connect cables on the DC side. SPECIFICATION: Set of MC4 connectors (male + female) for mounting on distribution boxes / enclosures. Rated current: 30A Rated voltage: 1000 V DC Conductor cross-section: 2.5-6 mm2 Temperature range: -40  $\sim$  + 90 C Surge voltage category: III Protection class: IP67 Housing material: PPO Connector material: Silver-plated copper Wire connection method: Crimping Kit for mounting on distribution boxes / enclosures.