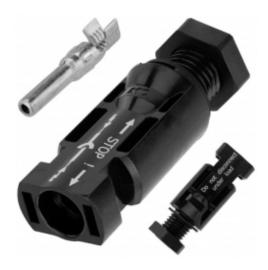

## **Product description**

CONNECTOR MC4 FOR DISTRIBUTION BOXES 1000V DC + - MC4 connectors are used in photovoltaic installations to connect cables on the DC side. SPECIFICATION: Set of MC4 connectors (male + female) for mounting on distribution boxes / enclosures. Rated current: 30A Rated voltage: 1000 V DC Conductor cross-section: 2.5-6 mm2 Temperature range: -40  $\sim$  + 90 C Surge voltage category: III Protection class: IP67 Housing material: PPO Connector material: Silver-plated copper Wire connection method: Crimping Kit for mounting on distribution boxes / enclosures.