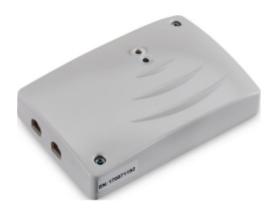

## **Product description**

SolarEdge SEHAZB-SWITCH-MTR is an AC switch with power measurement. Specifications: Control of AC loads ensuring maximum self-consumption. Control can remotely perform operations according to a pre-configured schedule or dynamically on the inverter to maximize self-consumption. Switching power up to 2.5 kW, controlled via mobile applications. Dimensions: Length: 70 mm, Width: 25 mm, Height: 110 mm. Weight: 0.5 kg.