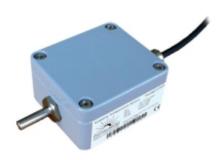

## SolarEdge SE1000-SEN-TAMB-S2 ambient temperature sensor

Product code: AF.inne.solaredge.12

The SolarEdge SE1000-SEN-TAMB-S2 ambient temperature sensor registers the surrounding air temperature. The sensor's output signal ranges from 0 to 10 V, corresponding to temperatures from -40 to +90°C. Ambient sensors are used to measure solar irradiance, temperature, and wind speed at the installation site and to calculate the installation's performance ratio (PR) based on this data. These sensors are connected to the SolarEdge control and communication gateway, and measurement results are displayed in the SolarEdge monitoring portal. One control and communication gateway can be connected to a maximum of three sensors. Additional sensors can be installed if more gateways are used.

## **Product description**

The SolarEdge SE1000-SEN-TAMB-S2 ambient temperature sensor registers the surrounding air temperature. The sensor's output signal ranges from 0 to 10 V, corresponding to temperatures from -40 to +90°C. Ambient sensors are used to measure solar irradiance, temperature, and wind speed at the installation site and to calculate the installation's performance ratio (PR) based on this data. These sensors are connected to the SolarEdge control and communication gateway, and measurement results are displayed in the SolarEdge monitoring portal. One control and communication gateway can be connected to a maximum of three sensors. Additional sensors can be installed if more gateways are used. Technical specifications of the SolarEdge SE1000-SEN-TAMB-S2 ambient temperature sensor:

G-VOLT 1/2 Generated : 2025-07-26

Electrical input range: 0-10 V Measurement range: -40 to 90°C Control and communication gateway (sold separately: SE1000-CCG-G) Dimensions: 64x58x34 mm Weight: 750 g Operating temperature: from -40 to 80°C IP 67 protection rating