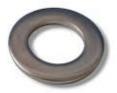

## Washer M10 zinc DIN 125

Product code: K.40x40.34

Washer M10 zinc DIN 125 Flat round washers are used as spacers between the nut and the fastened element. Most commonly used in steel constructions. Used together with a screw, threaded rod, or bolt.

## **Product description**

Washer M10 zinc DIN 125 Flat round washers are used as spacers between the nut and the fastened element. Most commonly used in steel constructions. Used together with a screw, threaded rod, or bolt. Specification: Standard: DIN 125 Type of washer: flat Material: A2 (high-quality stainless steel) Thread diameter Ø (d): M10