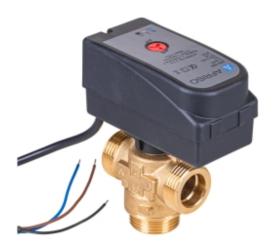

## **HP 3WV valve for Kaisai pumps**

Product code: ZAWÓR HP 3WV Pompy KAISAI

The 3-way valve for heat pumps 6-10 kW HP 3WV KAISAI is a switching device used in heating, cooling, and domestic hot water systems. It is installed to redirect flow between two different installations. Controlled by an SPST signal, it can be activated by any thermostat or switch. This valve is specifically designed for KAISAI heat pumps with a power range from 6 to 10 kW.

## **Product description**

The 3-way valve for heat pumps 6-10 kW HP 3WV KAISAI is a switching device used in heating, cooling, and domestic hot water systems. It is installed to redirect flow between two different installations. Controlled by an SPST signal, it can be activated by any thermostat or switch. This valve is specifically designed for KAISAI heat pumps with a power range from 6 to 10 kW.