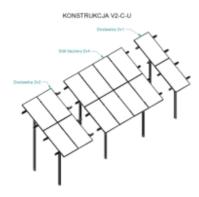

## Stalex Dual-Support Ground Structure - V2-C-U 2v1 (Extension for 2 modules )

Product code: KW.Stalex.uniwersalne.v2-c-u.2v1(1)

The Stalex Dual-Support Ground Structure – 2Vx1 Extension is a robust and versatile mounting system designed as an extension for an existing 2x4 system. It allows for the addition of extra photovoltaic modules, providing flexibility and ease of installation.

## **Product description**

The Stalex Dual-Support Ground Structure – 2Vx1 Extension is a robust and versatile mounting system designed as an extension for an existing 2x4 system. It allows for the addition of extra photovoltaic modules, providing flexibility and ease of installation.